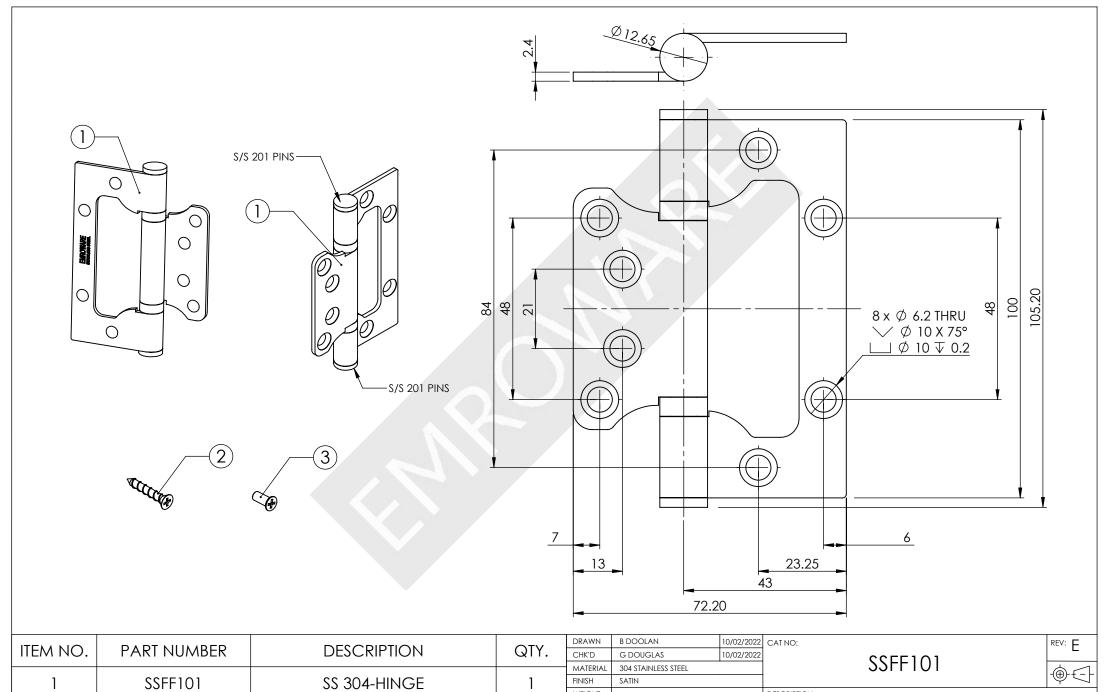

| ITEM NO. | PART NUMBER | DESCRIPTION           | QTY. | CHK'D                            | G DOUGLAS                                                                                                                                     | 10/02/2022           |                                            | KEY. E |
|----------|-------------|-----------------------|------|----------------------------------|-----------------------------------------------------------------------------------------------------------------------------------------------|----------------------|--------------------------------------------|--------|
| 1        | SSFF101     | SS 304-HINGE          | 1    | MATERIAL<br>FINISH               | 304 STAINLESS STEEL<br>SATIN                                                                                                                  |                      | SSFF101                                    | ⊕-€-   |
| l        | 3311101     | 33 304-1 III NGL      | '    | WEIGHT                           |                                                                                                                                               |                      | DESCRIPTION:                               |        |
| 2        | SCS-5-30    | SCREW-C/SUNK-5MMx30MM | 8    | EMRO WARE                        |                                                                                                                                               |                      | FLUSH FITTING HINGE-<br>100MMx72.2MMx2.4MM |        |
| 3        | BCS-5-12    | BOLT-C/SUNK-5MMx12MM  | 4    | This drawing has<br>not accept a | nro.com.au T: 07 states been made with due care and attention responsibility for variations. This drawing property of Emro and cannot be used | ving and information | TOOTVITVIX Z. ZIVIIVIXZ. IIVIIVI           |        |