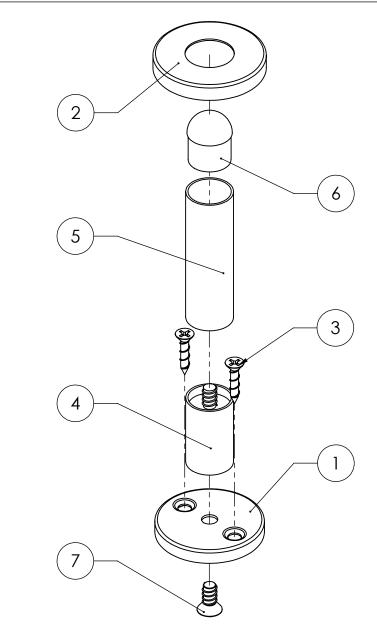

| ITEM NO.     | PART NUMBER                                         | DESCRIPTION                  | QTY. |
|--------------|-----------------------------------------------------|------------------------------|------|
| 1            | 1 50051-1 BASE                                      |                              | 1    |
| 2            | 2 50007-2 COVER                                     |                              | 1    |
| 3            | SCS-4-20 SCREW-C/SUNK-4MMX20MM   50051-2 BODY-LOWER |                              | 2    |
| 4            |                                                     |                              | 1    |
| 5            | 50051-3                                             | BODY-UPPER                   | 1    |
| 6            | 50051-4 RUBBER                                      |                              | 1    |
| 7 MSCS-M6-12 |                                                     | MACHINE SCREW-C/SUNK-M6x12MM | 1    |