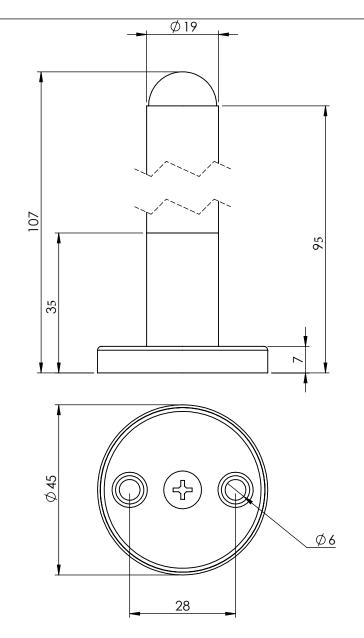

| ITEM NO.     | PART NUMBER                                         | DESCRIPTION                  | QTY. |
|--------------|-----------------------------------------------------|------------------------------|------|
| 1            | 1 50051-1 BASE                                      |                              | 1    |
| 2            | 2 50007-2 COVER                                     |                              | 1    |
| 3            | SCS-4-20 SCREW-C/SUNK-4MMX20MM   50051-2 BODY-LOWER |                              | 2    |
| 4            |                                                     |                              | 1    |
| 5            | 50051-3                                             | BODY-UPPER                   | 1    |
| 6            | 50051-4 RUBBER