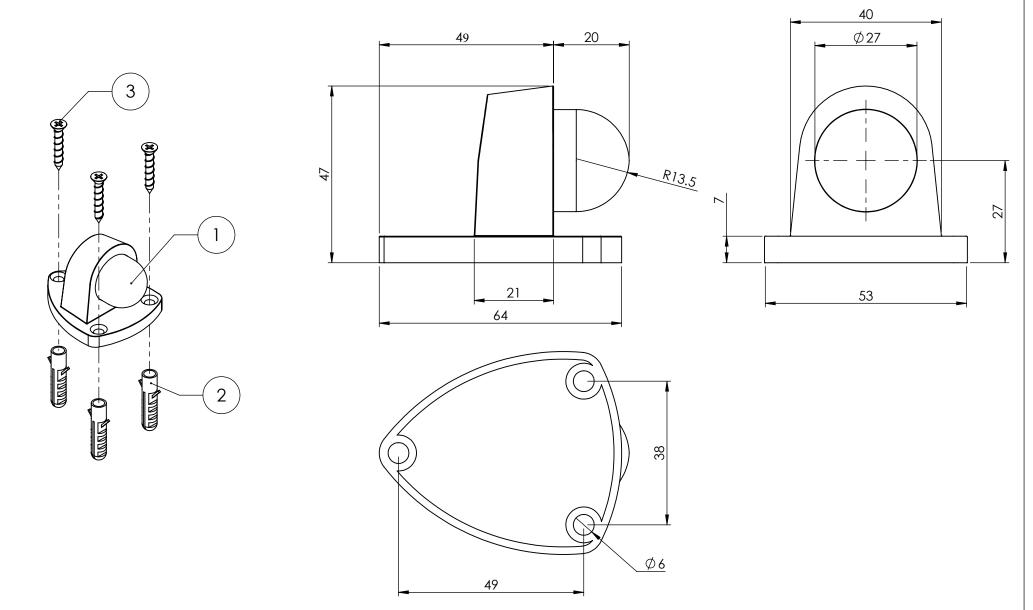

| ITEM NO. | PART NUMBER | DESCRIPTION           | QTY. | DRAWN<br>CHK'D                                                                                                                                                                                                                                   |                                 | 28/11/2014<br>10/07/2019 | 50027                   | REV: B |
|----------|-------------|-----------------------|------|--------------------------------------------------------------------------------------------------------------------------------------------------------------------------------------------------------------------------------------------------|---------------------------------|--------------------------|-------------------------|--------|
| 1        | 50027-1     | DOOR STOP             | 1    | MATERIAL<br>FINISH                                                                                                                                                                                                                               | ZINC ALLOY PEARL / SATIN NICKEL |                          | નિ                      | ⊕ €    |
| 2        | WP-8-38     | WALL PLUG-8MMX38MM    | 3    | EMRO WARE                                                                                                                                                                                                                                        |                                 | E <sup>TM</sup>          | DOOR STOP-FLOOR MOUNTED | )      |
| 3        | SCS-5-30    | SCREW-C/SUNK-5MMx30MM | 3    | WWW.emro.com.au  This drawing has been made with due care and attention however Error do not accept any responsibility for variations. This drawing and information contained is the property of Error and cannot be used without their consent. |                                 | dinformation             |                         |        |