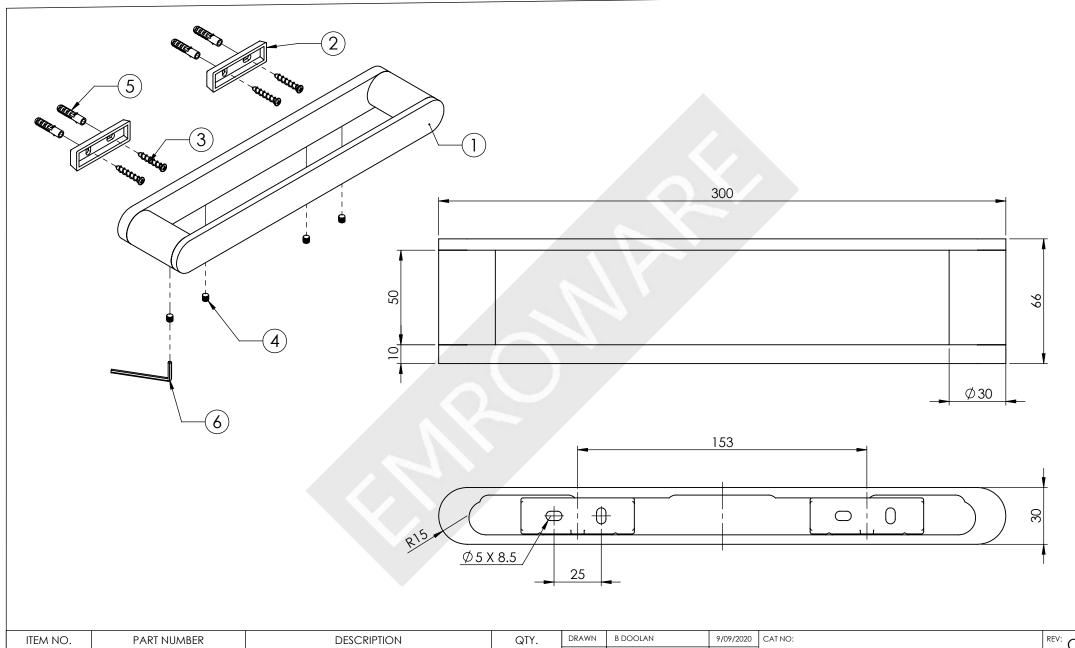

| ITEM NO. | PART NUMBER | ABER DESCRIPTION            |   |
|----------|-------------|-----------------------------|---|
| 1        | 1430CP-1-B  | RAIL                        | 1 |
| 2        | J-MNT-1-B   | MOUNT                       | 2 |
| 3        | SDH-4-30    | SCREW-DOME HEAD-4MMX30MM    | 4 |
| 4        | SS-CP-M5-6  | SET SCREW-CONE POINT-M5X6MM | 4 |
| 5        | WP-6-30     | WALL PLUG-6MMX30MM          | 4 |
| 6        | AK-2.5      | ALLAN KEY-2.5MM             | 1 |

1430CP-B

DESCRIPTION:

**GUEST TOWEL RAIL** 