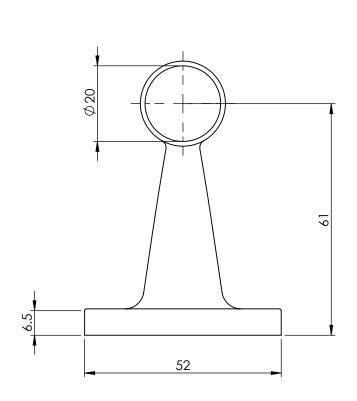

| ITEM NO. | PART NUMBER | DESCRIPTION             | QTY. |  |
|----------|-------------|-------------------------|------|--|
| 1        | 351-1       | PILLAR                  | 1    |  |
| 2        | SCS-3.5-20  | SCREW-C/SUNK-3.5MMX20MM | 2    |  |

351

CUPBOARD CENTRE PILLAR 19MM