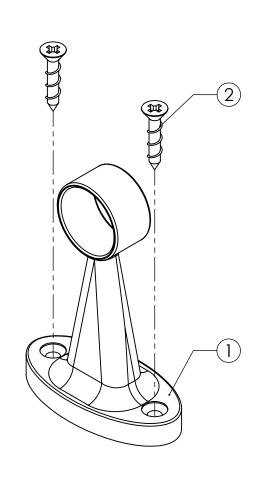

| ITEM NO. | PART NUMBER | DESCRIPTION             | QTY. |  |
|----------|-------------|-------------------------|------|--|
| 1        | 351-1       | PILLAR                  | 1    |  |
| 2        | SCS-3.5-20  | SCREW-C/SUNK-3.5MMX20MM | 2    |  |