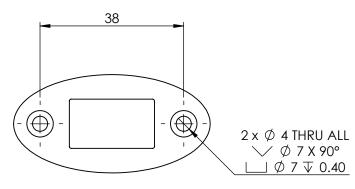

| ITEM NO. | PART NUMBER | DESCRIPTION             | QTY. |  |
|----------|-------------|-------------------------|------|--|
| 1        | 351-1       | PILLAR                  | 1    |  |
| 2        | SCS-3.5-20  | SCREW-C/SUNK-3.5MMX20MM | 2    |  |