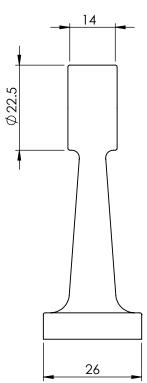

| ITEM NO. | PART NUMBER | DESCRIPTION             | QTY. |  |
|----------|-------------|-------------------------|------|--|
| 1        | 351-1       | PILLAR                  | 1    |  |
| 2        | SCS-3.5-20  | SCREW-C/SUNK-3.5MMX20MM | 2    |  |