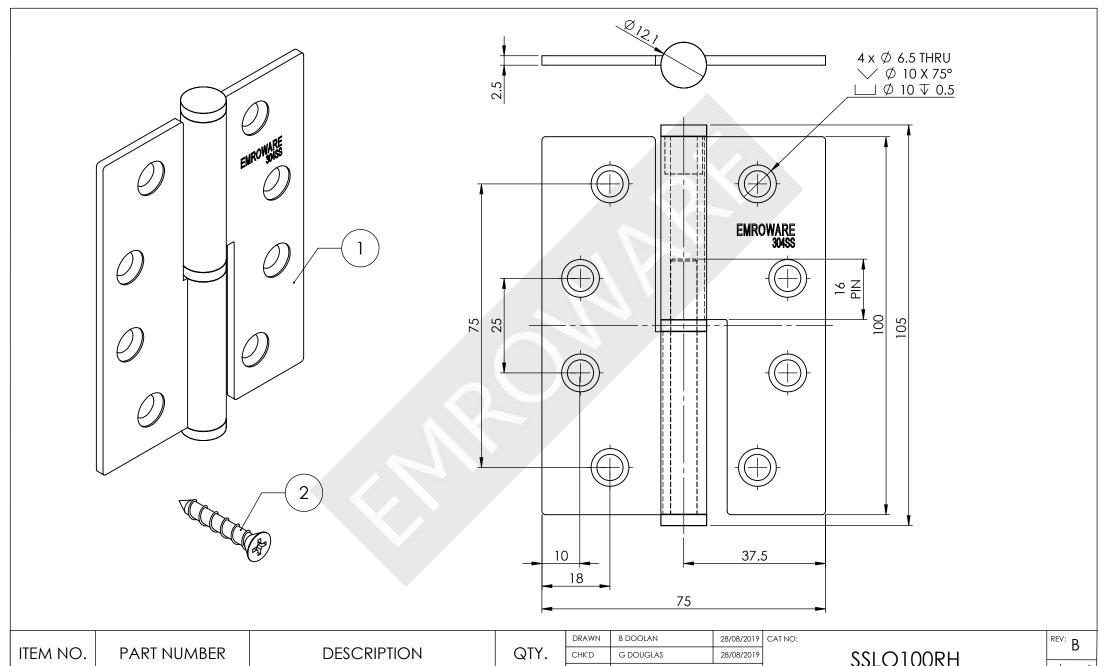

| ITEM NO. | PART NUMBER | DESCRIPTION           | QTY. |
|----------|-------------|-----------------------|------|
| 1        | SSLO100RH   | HINGE-RH              | 1    |
| 2        | SCS-5-30    | SCREW-C/SUNK-5MMx30MM | 8    |

www.emro.com.au T: 07 5491 3566

not accept any responsibility for variations. This drawing and information contained is the property of Emro and cannot be used without their consent

SSLO100RH

DESCRIPTION:

LIFT OFF HINGE-RH-100MMx75MMx2.5MM