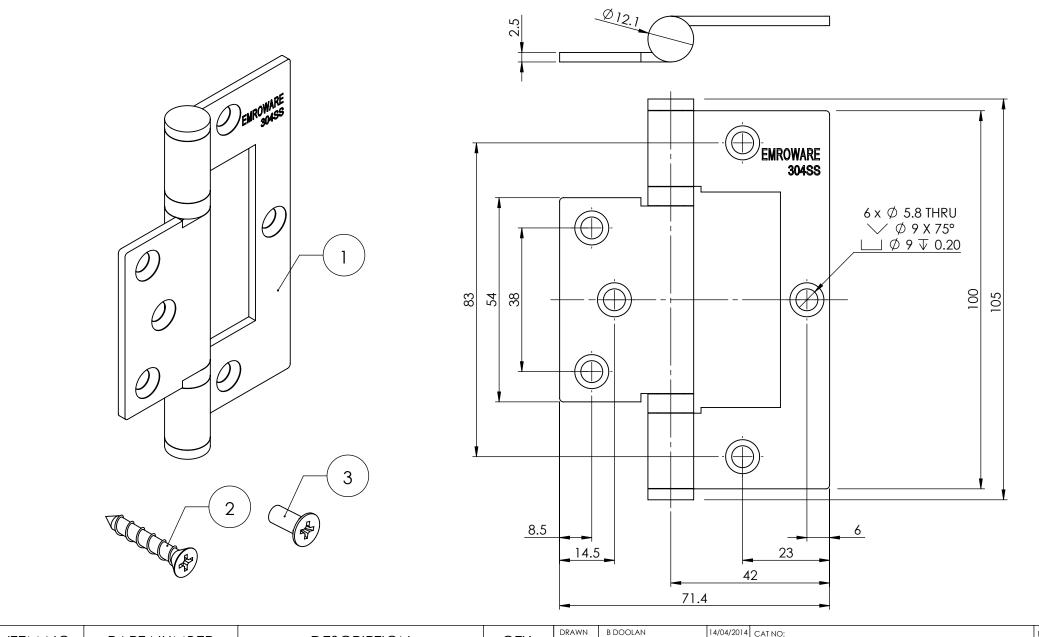

| ITEM NO. | PART NUMBER | DESCRIPTION           | QTY.              | DRAWN<br>CHK'D                                                                                                                                                                                                                                              | B DOOLAN<br>U WAUGE          | 14/04/2014<br>14/04/2014 | CAT NO:                                    | SSFF100 | REV: A |
|----------|-------------|-----------------------|-------------------|-------------------------------------------------------------------------------------------------------------------------------------------------------------------------------------------------------------------------------------------------------------|------------------------------|--------------------------|--------------------------------------------|---------|--------|
| 1        | SSFF100     | HINGE                 | AATERIAL 1 FINISH |                                                                                                                                                                                                                                                             | 304 STAINLESS STEEL<br>SATIN |                          |                                            | 3311100 | ⊕€     |
| •        | 0011100     | 1 1.02                | •                 | WEIGHT                                                                                                                                                                                                                                                      |                              |                          | DESCRIPTION:                               |         |        |
| 2        | SCS-5-30    | SCREW-C/SUNK-5MMx30MM | 6                 | EMRO WARE  WWW.emro.com.au  This drawing has been made with due care and attention however Error do not accept any responsibility for variations. This drawing and information contained is the property of Error and cannot be used without their consent. |                              |                          | FLUSH FITTING HINGE-<br>100MMx71.4MMx2.5MM |         |        |
| 3        | BCS-5-12    | BOLT-C/SUNK-5MMx12MM  | 6                 |                                                                                                                                                                                                                                                             |                              |                          | ·                                          |         |        |