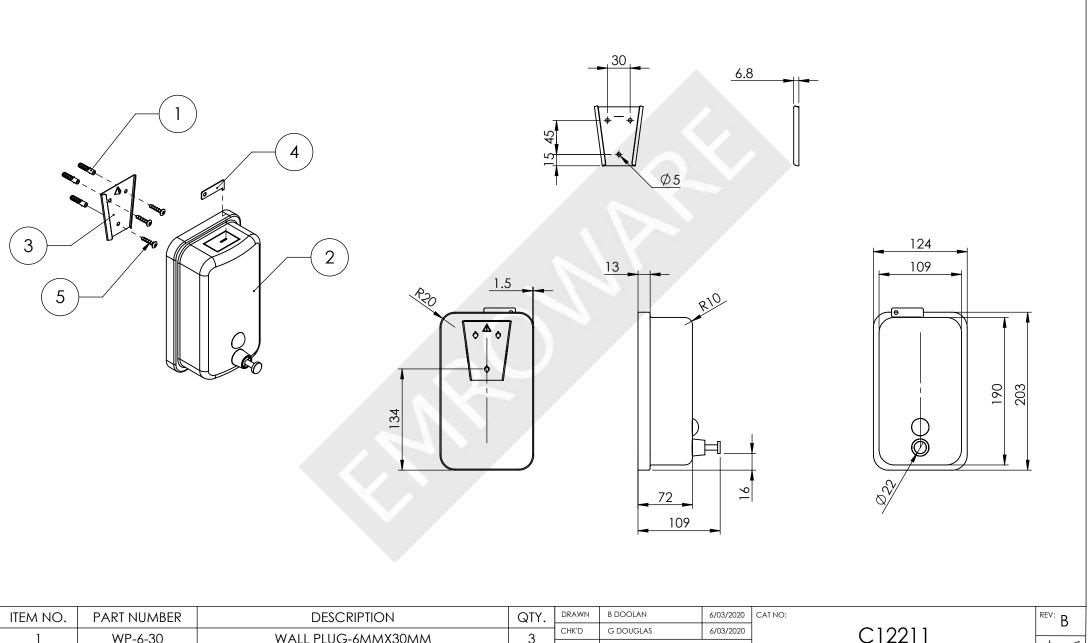

|   |   | I / IKI I KOIWIDEK | Descriminent                                      | Gir. |                       |                                                                                                                                                                                                                                |           | -                               | D               |
|---|---|--------------------|---------------------------------------------------|------|-----------------------|--------------------------------------------------------------------------------------------------------------------------------------------------------------------------------------------------------------------------------|-----------|---------------------------------|-----------------|
| ſ | 1 | WP-6-30            | WALL PLUG-6MMX30MM                                | 3    | CHK'D                 | g douglas                                                                                                                                                                                                                      | 6/03/2020 | C12211                          |                 |
|   | I | VVI -0-30          | VVALLT LUG-0/V//V//////////////////////////////// | 5    | MATERIAL              | 304 STAINLESS STEEL                                                                                                                                                                                                            |           |                                 | ⊕-€             |
|   | 2 | C12211-1           | DISPENSER                                         | 1    | FINISH                | SATIN                                                                                                                                                                                                                          |           | -                               | $\bigcirc \neg$ |
| - | - | 0.122.1.1          |                                                   |      |                       |                                                                                                                                                                                                                                |           | DESCRIPTION:                    |                 |
|   | 3 | C12211-2           | MOUNT                                             | 1    |                       |                                                                                                                                                                                                                                |           | LIQUID SOAP DISPENSER-VERTICAL- |                 |
| ŀ | - |                    |                                                   |      |                       | EMRO VA 🗧 "                                                                                                                                                                                                                    |           |                                 | AL- I           |
|   | 4 | C12211-3           | KEY                                               | 1    | www.emro.com.au T: 07 |                                                                                                                                                                                                                                |           |                                 |                 |
| ł |   |                    |                                                   | -    |                       | s drawing has been made with due care and attention however Emro do<br>not accept any responsibility for variations. This drawing and information<br>ntained is the property of Emro and cannot be used without their consent. |           |                                 |                 |
|   | 5 | SDH-4-27           | SCREW-DOME HEAD-4MMX27MM                          | 3    |                       |                                                                                                                                                                                                                                |           |                                 |                 |
|   | - |                    |                                                   | -    |                       |                                                                                                                                                                                                                                |           |                                 |                 |