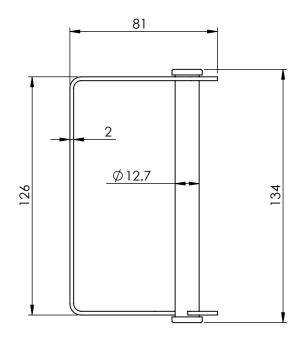

| ITEM NO. | PART NUMBER | DESCRIPTION              | QTY. |
|----------|-------------|--------------------------|------|
| 1        | 410CP-1     | HOLDER                   | 1    |
| 2        | SDH-4-28    | SCREW-DOME HEAD-4MMX28MM | 4    |

DESCRIPTION:

TOILET ROLL HOLDER