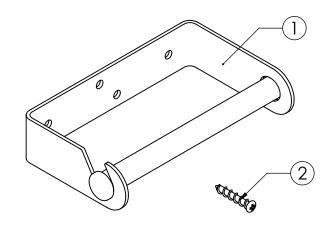

| ITEM NO. | PART NUMBER | DESCRIPTION              | QTY. |
|----------|-------------|--------------------------|------|
| 1        | 410CP-1     | HOLDER                   | 1    |
| 2        | SDH-4-28    | SCREW-DOME HEAD-4MMX28MM | 4    |

DESCRIPTION:

TOILET ROLL HOLDER