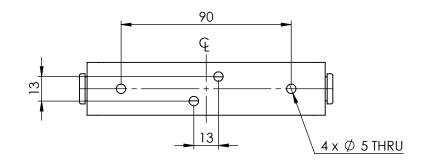

| ITEM NO. | PART NUMBER | DESCRIPTION              | QTY. |
|----------|-------------|--------------------------|------|
| 1        | 410CP-1     | HOLDER                   | 1    |
| 2        | SDH-4-28    | SCREW-DOME HEAD-4MMX28MM | 4    |

DESCRIPTION:

TOILET ROLL HOLDER