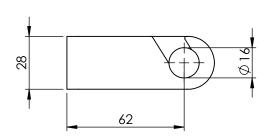

| ITEM NO. | PART NUMBER | DESCRIPTION              | QTY. |
|----------|-------------|--------------------------|------|
| 1        | 410CP-1     | HOLDER                   | 1    |
| 2        | SDH-4-28    | SCREW-DOME HEAD-4MMX28MM | 4    |

DESCRIPTION:

TOILET ROLL HOLDER