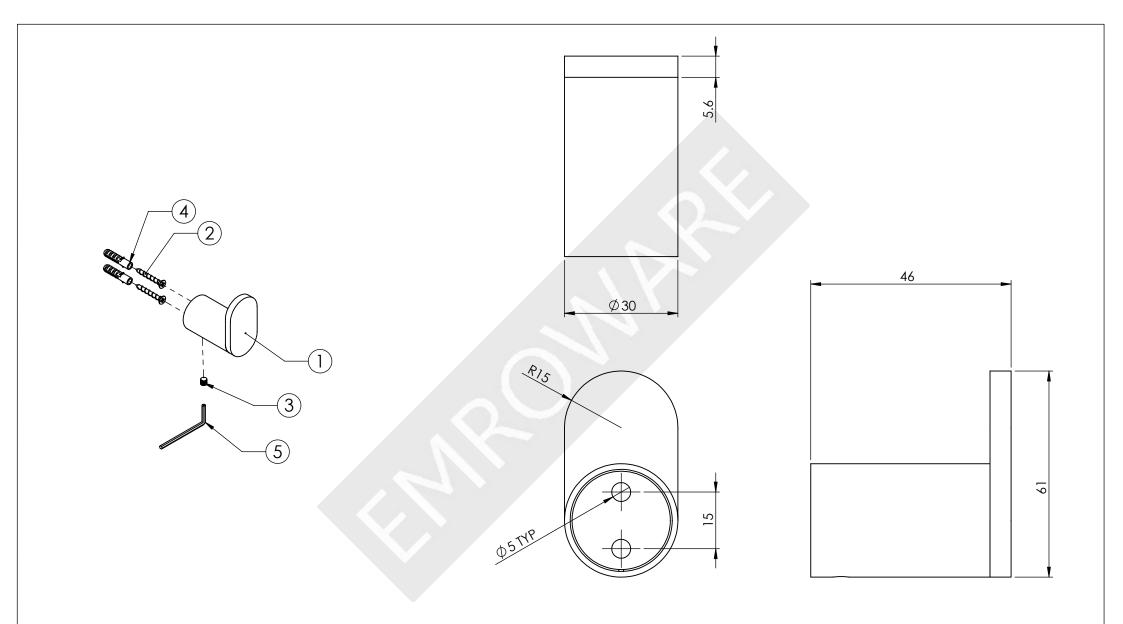

| ITEM NO. | PART NUMBER | DESCRIPTION                 | QTY. | DRAWN                                        | B DOOLAN  | 18/12/2020 |              | REV: D |
|----------|-------------|-----------------------------|------|----------------------------------------------|-----------|------------|--------------|--------|
| 1        | 1440CP-1    | НООК                        | 1    | CHK'D                                        | G DOUGLAS | 18/12/2020 | 1440CP       |        |
| 1        | 1440C1 -1   | HOOK                        | 1    | MATERIAL                                     | BRASS     |            | 111801       |        |
| 2        | SCS-4-30    | SCREW-C/SUNK-4MMX30MM       | 2    | FINISH                                       | CHROME    |            | DESCRIPTION: |        |
| 3        | SS-CP-M5-6  | SET SCREW-CONE POINT-M5X6MM | 1    | EMRRO 11 11 11 11 11 11 11 11 11 11 11 11 11 |           |            | ROBE HOOK    |        |
| 4        | WP-6-30     | WALL PLUG-6MMX30MM          | 2    |                                              |           |            |              |        |
| 5        | AK-2.5      | ALLAN KEY-2.5MM             | 1    |                                              |           |            |              |        |