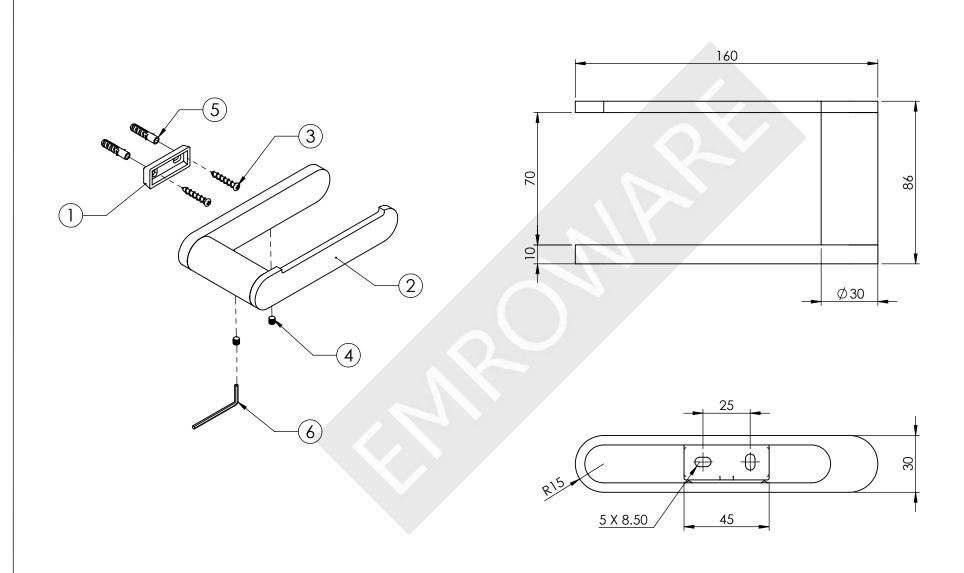

| ITEM NO. | PART NUMBER | DESCRIPTION                 | QTY. | DRAWN         | B DOOLAN  | 9/09/2020 | CAT NO:            | REV: C             |
|----------|-------------|-----------------------------|------|---------------|-----------|-----------|--------------------|--------------------|
| 1        | J-MNT-1-B   | MOUNT                       | 1    | СНК'Д         | g douglas | 9/09/2020 | 1410CP             |                    |
| 2        | 1410CP-1-B  | HOLDER                      | 1    |               | AL BRASS  |           |                    | $  \oplus \ominus$ |
| 3        | SDH-4-30    | SCREW-DOME HEAD-4MMX30MM    | 2    | FINISH CHROME |           |           | DESCRIPTION:       | 1                  |
| 4        | SS-CP-M5-6  | SET SCREW-CONE POINT-M5X6MM | 2    |               |           |           | TOILET ROLL HOLDER |                    |
| 5        | WP-6-30     | WALL PLUG-6MMX30MM          | 2    |               |           |           |                    |                    |
| 6        | AK-2.5      | ALLAN KEY-2.5MM             | 1    |               |           |           |                    |                    |