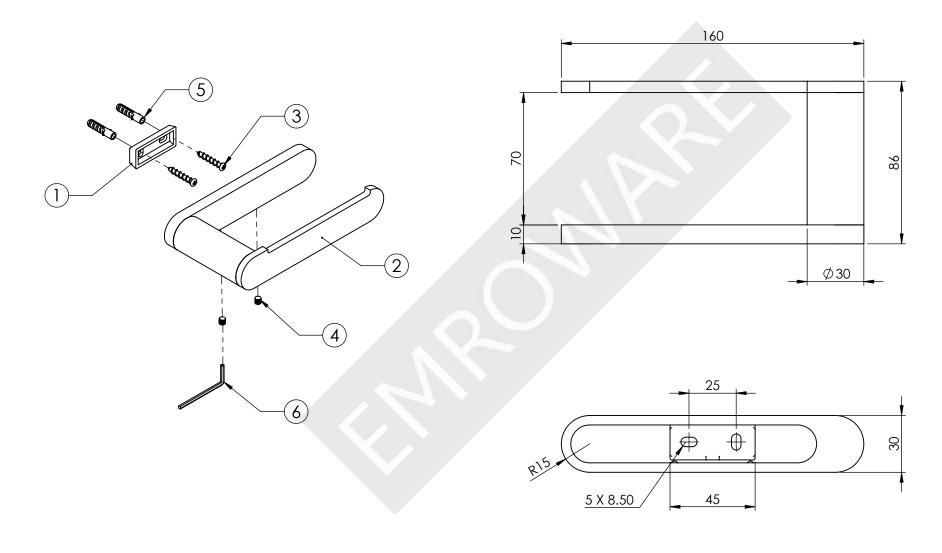

| ITEM NO. | PART NUMBER | DESCRIPTION                 | QTY. | DRAWN                                                                                                                                                                                                                                                                          | B DOOLAN  | 9/09/2020 | CAT NO:                         |
|----------|-------------|-----------------------------|------|--------------------------------------------------------------------------------------------------------------------------------------------------------------------------------------------------------------------------------------------------------------------------------|-----------|-----------|---------------------------------|
| 1        | J-MNT-1-B   | MOUNT                       | 1    | CHK'D                                                                                                                                                                                                                                                                          | G DOUGLAS | 9/09/2020 | 1410CP-B                        |
| 2        | 1410CP-1-B  | HOLDER                      | 1    | MATERIAL BRASS                                                                                                                                                                                                                                                                 |           |           | 111001 B                        |
| 3        | SDH-4-30    | SCREW-DOME HEAD-4MMX30MM    | 2    | FINISH CHROME  WWW.emro.com.au T: 07 5491 3566 This drowing has been made with due care and attention however Error do not accept any responsibility for variations. This drowing and information contained is the property of Error and cannot be used without their consent. |           |           | DESCRIPTION: TOILET ROLL HOLDER |
| 4        | SS-CP-M5-6  | SET SCREW-CONE POINT-M5X6MM | 2    |                                                                                                                                                                                                                                                                                |           |           |                                 |
| 5        | WP-6-30     | WALL PLUG-6MMX30MM          | 2    |                                                                                                                                                                                                                                                                                |           |           |                                 |
| 6        | AK-2.5      | ALLAN KEY-2.5MM             | 1    |                                                                                                                                                                                                                                                                                |           |           |                                 |