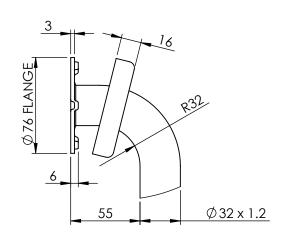

| DRAWN        | B DOOLAN                     | 2/04/2014 | CAT NO:   |
|--------------|------------------------------|-----------|-----------|
| CHK'D        | U WAUGE                      | 2/04/2014 |           |
| MATERIAL     | MATERIAL 304 STAINLESS STEEL |           |           |
| FINISH SATIN |                              |           |           |
| WEIGHT       |                              |           | DESCRIPTI |
| E            | MROWAR                       | E         | 90°       |
|              |                              |           |           |

www.emro.com.au not accept any responsibility for variations. This drawing and information C940-32

DESCRIPTION: 90° RISE STAINLESS STEEL GRAB RAIL-COMPLIES WITH AUSTRALIAN STANDARD AS 1428.1-2009