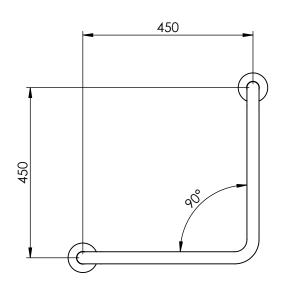

| DRAWN        | B DOOLAN                     | 2/04/2014 | CAT NO:   |
|--------------|------------------------------|-----------|-----------|
| CHK'D        | U WAUGE                      | 2/04/2014 |           |
| MATERIAL     | MATERIAL 304 STAINLESS STEEL |           |           |
| FINISH SATIN |                              |           |           |
| WEIGHT       |                              |           | DESCRIPTI |
| E            | MROWAR                       | E         | 90°       |
|              |                              |           |           |

www.emro.com.au not accept any responsibility for variations. This drawing and information C940-32

DESCRIPTION: 90° RISE STAINLESS STEEL GRAB RAIL-COMPLIES WITH AUSTRALIAN STANDARD AS 1428.1-2009