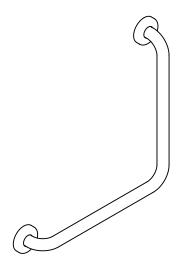

www.emro.com.au not accept any responsibility for variations. This drawing and information C940-32

DESCRIPTION: 90° RISE STAINLESS STEEL GRAB RAIL-COMPLIES WITH AUSTRALIAN STANDARD AS 1428.1-2009