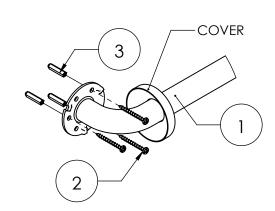

| ITEM NO. | PART NUMBER  | DESCRIPTION           | QTY. |  |
|----------|--------------|-----------------------|------|--|
| 1        | RAIL-4545-90 | RAIL-450MMX450MMX32MM | 1    |  |
| 2        | S-5-50       | SCREW-5MMX50MM        | 6    |  |
| 3        | WP-8-30      | WALL PLUG-8MMX30MM    | 6    |  |