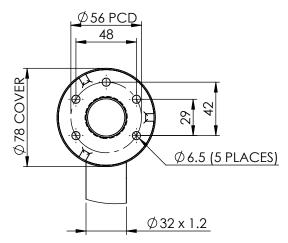

| ITEM NO. | PART NUMBER  | DESCRIPTION           | QTY. |  |
|----------|--------------|-----------------------|------|--|
| 1        | RAIL-4545-90 | RAIL-450MMX450MMX32MM | 1    |  |
| 2        | S-5-50       | SCREW-5MMX50MM        | 6    |  |
| 3        | WP-8-30      | WALL PLUG-8MMX30MM    | 6    |  |