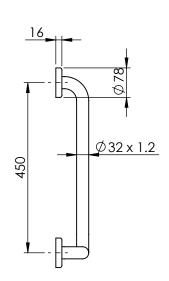

www.emro.com.au not accept any responsibility for variations. This drawing and information C940-32

DESCRIPTION: 90° RISE STAINLESS STEEL GRAB RAIL-COMPLIES WITH AUSTRALIAN STANDARD AS 1428.1-2009