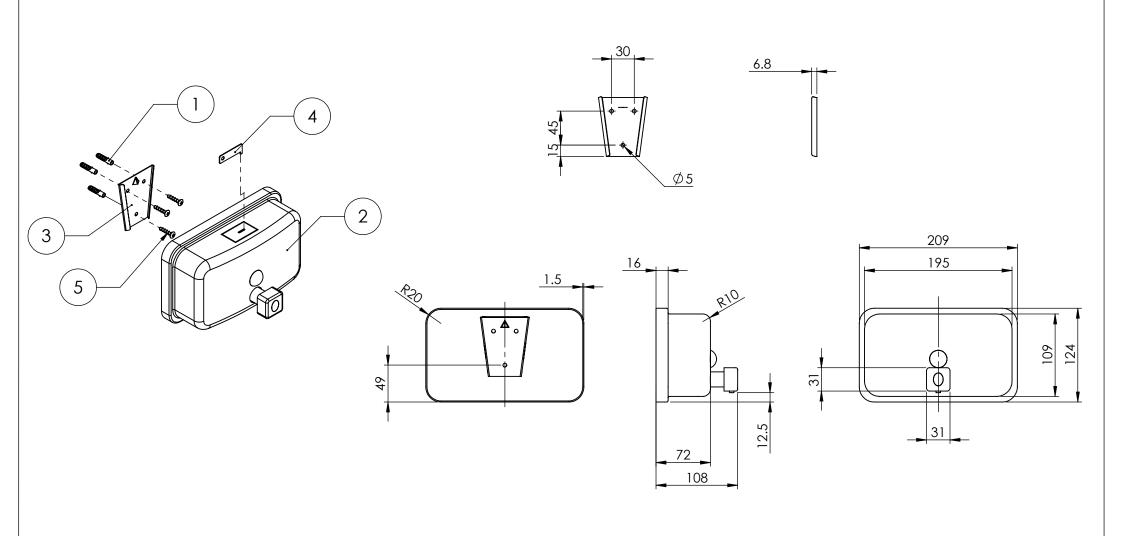

| IT | EM NO. | PART NUMBER | DESCRIPTION              | QTY. |
|----|--------|-------------|--------------------------|------|
|    | 1      | WP-6-30     | WALL PLUG-6MMX30MM       | 3    |
|    | 2      | C12212-1    | DISPENSER                | 1    |
|    | 3      | C12212-2    | MOUNT                    | 1    |
|    | 4      | C12211-3    | KEY                      | 1    |
|    | 5      | SDH-4-27    | SCREW-DOME HEAD-4MMX27MM | 3    |

|  | DRAWN               | B DOOLAN            | 1/04/2014      |  |
|--|---------------------|---------------------|----------------|--|
|  | CHK'D               | U WAUGE             | 1/04/2014      |  |
|  | MATERIAL            | 304 STAINLESS STEEL |                |  |
|  | FINISH              | SATIN               |                |  |
|  | CAPACITY 1.2 LITRES |                     |                |  |
|  | -                   |                     | E <sup>m</sup> |  |
|  | _                   | W/W//4\ RK          |                |  |

www.emro.com.au This drawing has been made with due care and attention however Emro do not accept any responsibility for variations. This drawing and information contained is the property of Emro and cannot be used without their consent. C12212

DESCRIPTION:

CAT NO:

LIQUID SOAP DISPENSER-HORIZONTAL-SURFACE MOUNTED