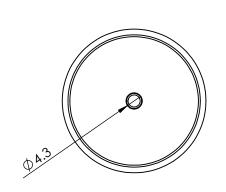

|  | ITEM NO. | PART NUMBER | DESCRIPTION           | QTY. |
|--|----------|-------------|-----------------------|------|
|  | 1        | MNT-1       | MOUNT                 | 1    |
|  | 2        | 453-1       | CUSHION               | 1    |
|  | 3        | SCS-4-30    | SCREW-C/SUNK-4MMX30MM | 1    |