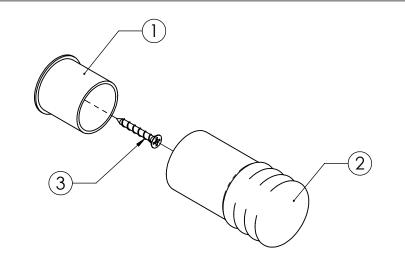

|  | ITEM NO. | PART NUMBER | DESCRIPTION           | QTY. |
|--|----------|-------------|-----------------------|------|
|  | 1        | MNT-1       | MOUNT                 | 1    |
|  | 2        | 453-1       | CUSHION               | 1    |
|  | 3        | SCS-4-30    | SCREW-C/SUNK-4MMX30MM | 1    |