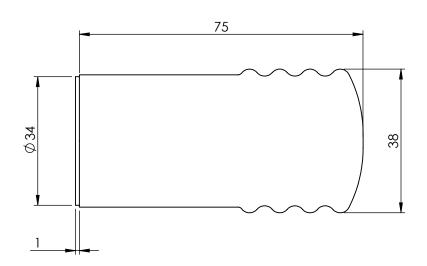

|  | ITEM NO. | PART NUMBER | DESCRIPTION           | QTY. |
|--|----------|-------------|-----------------------|------|
|  | 1        | MNT-1       | MOUNT                 | 1    |
|  | 2        | 453-1       | CUSHION               | 1    |
|  | 3        | SCS-4-30    | SCREW-C/SUNK-4MMX30MM | 1    |

CUSHIONED DOOR STOP 75MM

453