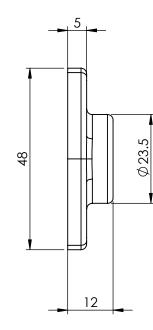

|          |             |                         |      | DRAWN                                                                                                                                                                                                                                                    | B DOOLAN   | 14/07/2017                                         | CAT NO:              | REV: A                                                        |
|----------|-------------|-------------------------|------|----------------------------------------------------------------------------------------------------------------------------------------------------------------------------------------------------------------------------------------------------------|------------|----------------------------------------------------|----------------------|---------------------------------------------------------------|
| ITEM NO. | PART NUMBER | DESCRIPTION             | QTY. | CHK'D                                                                                                                                                                                                                                                    | U WAUGE    | 14/07/2017                                         |                      |                                                               |
|          |             |                         |      | MATERIAL                                                                                                                                                                                                                                                 | ZINC ALLOY |                                                    | 421                  | -<br>-<br>-<br>-<br>-<br>-<br>-<br>-<br>-<br>-<br>-<br>-<br>- |
| 1        | 421-1       | ROD SOCKET END          | 1    | FINISH                                                                                                                                                                                                                                                   | CHROME     |                                                    |                      |                                                               |
|          |             |                         |      | WEIGHT                                                                                                                                                                                                                                                   |            |                                                    | DESCRIPTION:         |                                                               |
|          |             |                         |      | EMRO WARE"                                                                                                                                                                                                                                               |            | ARE                                                | 19MM ROUND ROD SOCKE | Т                                                             |
| 2        | SCS-3.5-20  | SCREW-C/SUNK-3.5MMX20MM | 2    | WWW.emro.com.au<br>This drawing has been made with due care and attention however Error do<br>not accept any responsibility for variations. This drawing and information<br>contained is the property of Error and cannot be used without their consent. |            | tention however Emro do<br>Irawing and information | END OVAL             |                                                               |