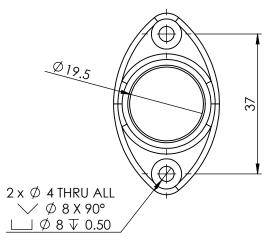

|          |             |                         |      | DRAWN                                                                                                                                                                                                                                                    | B DOOLAN   | 14/07/2017                                         | CAT NO:              | REV: A                                                        |
|----------|-------------|-------------------------|------|----------------------------------------------------------------------------------------------------------------------------------------------------------------------------------------------------------------------------------------------------------|------------|----------------------------------------------------|----------------------|---------------------------------------------------------------|
| ITEM NO. | PART NUMBER | DESCRIPTION             | QTY. | CHK'D                                                                                                                                                                                                                                                    | U WAUGE    | 14/07/2017                                         |                      |                                                               |
|          |             |                         |      | MATERIAL                                                                                                                                                                                                                                                 | ZINC ALLOY |                                                    | 421                  | -<br>-<br>-<br>-<br>-<br>-<br>-<br>-<br>-<br>-<br>-<br>-<br>- |
| 1        | 421-1       | ROD SOCKET END          | 1    | FINISH                                                                                                                                                                                                                                                   | CHROME     |                                                    |                      |                                                               |
|          |             |                         |      | WEIGHT                                                                                                                                                                                                                                                   |            |                                                    | DESCRIPTION:         |                                                               |
|          |             |                         |      | EMRO WARE"                                                                                                                                                                                                                                               |            | ARE                                                | 19MM ROUND ROD SOCKE | Т                                                             |
| 2        | SCS-3.5-20  | SCREW-C/SUNK-3.5MMX20MM | 2    | WWW.emro.com.au<br>This drawing has been made with due care and attention however Error do<br>not accept any responsibility for variations. This drawing and information<br>contained is the property of Error and cannot be used without their consent. |            | tention however Emro do<br>Irawing and information | END OVAL             |                                                               |