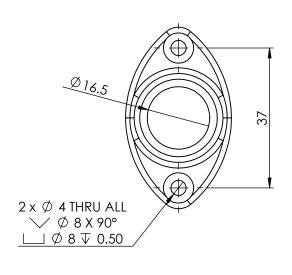

| ITEM NO. | PART NUMBER | DESCRIPTION             | QTY. |
|----------|-------------|-------------------------|------|
| 1        | 420-1       | ROD SOCKET END          | 1    |
| 2        | SCS-3.5-20  | SCREW-C/SUNK-3.5MMX20MM | 2    |

DESCRIPTION:
16MM ROUND ROD SOCKET
END OVAL

420