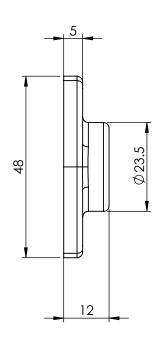

| ITEM NO. | PART NUMBER | DESCRIPTION             | QTY. |
|----------|-------------|-------------------------|------|
| 1        | 420-1       | ROD SOCKET END          | 1    |
| 2        | SCS-3.5-20  | SCREW-C/SUNK-3.5MMX20MM | 2    |

| FMROWARF" |                     |  |  |
|-----------|---------------------|--|--|
| WEIGHT    |                     |  |  |
| FINISH    | CHROME / GOLD       |  |  |
| MATERIAL  | ZINC ALLOY          |  |  |
| CHK'D     | U WAUGE 14/07/2017  |  |  |
| DRAWN     | B DOOLAN 14/07/2017 |  |  |

EMRO WARE

CAT NO:

WWW.emro.com.au

This drawing has been made with due care and attention however Error do not accept any responsibility for variations. This drawing and information contained is the property of Error and cannot be used without their corsent.