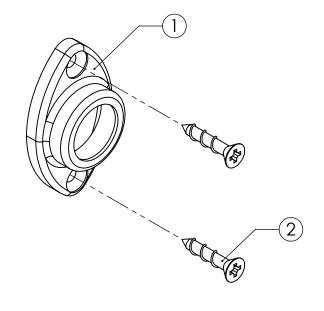

| ITEM NO. | PART NUMBER | DESCRIPTION             | QTY. |
|----------|-------------|-------------------------|------|
| 1        | 420-1       | ROD SOCKET END          | 1    |
| 2        | SCS-3.5-20  | SCREW-C/SUNK-3.5MMX20MM | 2    |