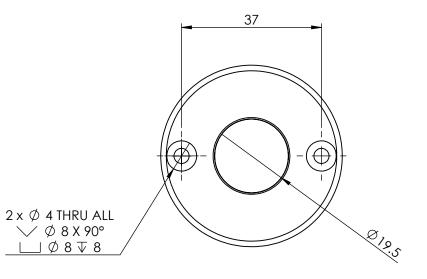

| ITEM NO. | PART NUMBER | DESCRIPTION             | QTY. |
|----------|-------------|-------------------------|------|
| 1        | 401-1       | ROD SOCKET END          | 1    |
| 2        | SCS-3.5-20  | SCREW-C/SUNK-3.5MMX20MM | 2    |

19MM ROUND ROD SOCKET END

401