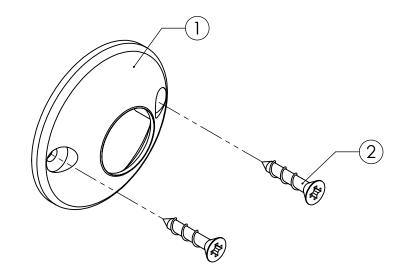

| ITEM NO. | PART NUMBER | DESCRIPTION             | QTY. |
|----------|-------------|-------------------------|------|
| 1        | 401-1       | ROD SOCKET END          | 1    |
| 2        | SCS-3.5-20  | SCREW-C/SUNK-3.5MMX20MM | 2    |

19MM ROUND ROD SOCKET END

401