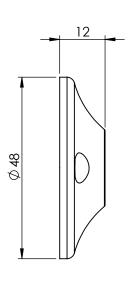

| ITEM NO. | PART NUMBER | DESCRIPTION             | QTY. |
|----------|-------------|-------------------------|------|
| 1        | 401-1       | ROD SOCKET END          | 1    |
| 2        | SCS-3.5-20  | SCREW-C/SUNK-3.5MMX20MM | 2    |

|  | FMPA\AADE™ |                  |     |  |
|--|------------|------------------|-----|--|
|  | WEIGHT     |                  |     |  |
|  | FINISH     | CHROME / GOLD    |     |  |
|  | MATERIAL   | ZINC ALLOY       |     |  |
|  | CHK'D      | U WAUGE 14/07/2  | 017 |  |
|  | DRAWN      | B DOOLAN 14/07/2 | 017 |  |
|  |            |                  |     |  |

CAT NO:

EMRO WARE

WWW.emro.com.au

This drawing has been made with due care and attention however Ernro do not accept any responsibility for variations. This drawing and information co