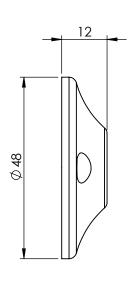

| ITEM NO. | PART NUMBER | DESCRIPTION             | QTY. |
|----------|-------------|-------------------------|------|
| 1        | 400-1       | ROD SOCKET END          | 1    |
| 2        | SCS-3.5-20  | SCREW-C/SUNK-3.5MMX20MM | 2    |

| DRAWN    | B DOOLAN 14 | 4/07/2017 | CAT NO: |
|----------|-------------|-----------|---------|
| CHK'D    | U WAUGE 14  | 4/07/2017 |         |
| MATERIAL | ZINC ALLOY  |           |         |
| FINISH   | CHROME      |           |         |
| WEIGHT   |             | DESCRIPTI |         |
| -        |             |           |         |
|          |             |           |         |

| NAZA BEM      |
|---------------|
|               |
| V V Z Z U Z □ |
|               |

www.emro.com.au This drawing has been made with due care and attention