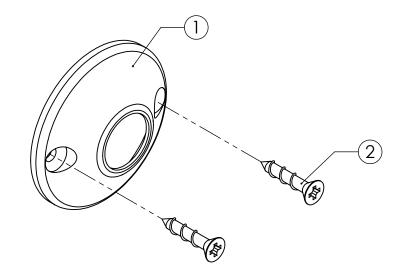

| ITEM NO. | PART NUMBER | DESCRIPTION             | QTY. |
|----------|-------------|-------------------------|------|
| 1        | 400-1       | ROD SOCKET END          | 1    |
| 2        | SCS-3.5-20  | SCREW-C/SUNK-3.5MMX20MM | 2    |

DESCRIPTION: 16MM ROUND ROD SOCKET END

400