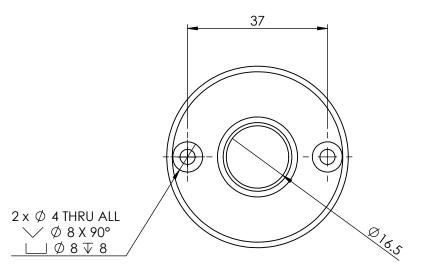

| ITEM NO. | PART NUMBER | DESCRIPTION             | QTY. |
|----------|-------------|-------------------------|------|
| 1        | 400-1       | ROD SOCKET END          | 1    |
| 2        | SCS-3.5-20  | SCREW-C/SUNK-3.5MMX20MM | 2    |

DESCRIPTION: 16MM ROUND ROD SOCKET END

400