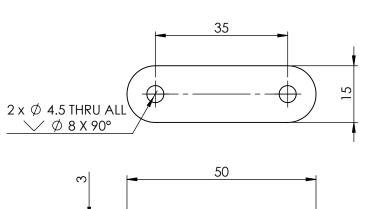

| ITEM NO. | PART NUMBER | DESCRIPTION             | QTY. |
|----------|-------------|-------------------------|------|
| 1        | 313-1       | END SUPPORT             | 1    |
| 2        | SCS-3.5-16  | SCREW-C/SUNK-3.5MMX16MM | 2    |