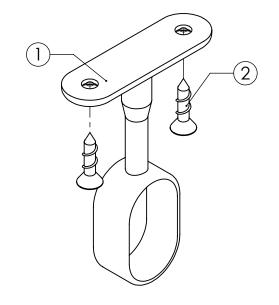

| ITEM NO. | PART NUMBER | DESCRIPTION             | QTY. |
|----------|-------------|-------------------------|------|
| 1        | 313-1       | END SUPPORT             | 1    |
| 2        | SCS-3.5-16  | SCREW-C/SUNK-3.5MMX16MM | 2    |