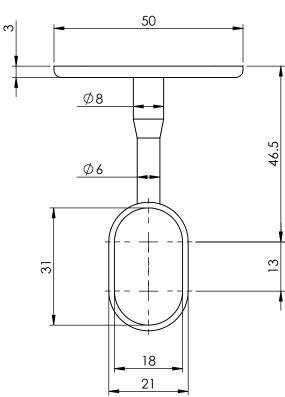

| ITEM NO. | PART NUMBER | DESCRIPTION             | QTY. |
|----------|-------------|-------------------------|------|
| 1        | 313-1       | END SUPPORT             | 1    |
| 2        | SCS-3.5-16  | SCREW-C/SUNK-3.5MMX16MM | 2    |

|  | FMRO WARE |                     |  |  |
|--|-----------|---------------------|--|--|
|  | WEIGHT    |                     |  |  |
|  | FINISH    | CHROME              |  |  |
|  | MATERIAL  | ZINC ALLOY          |  |  |
|  | CHK'D     | U WAUGE 18/06/2014  |  |  |
|  | DRAWN     | B DOOLAN 18/06/2014 |  |  |

EMRO WARE"

WWW.emro.com.au

This drawing has been made with due care and attention however Emro do not accept any responsibility for variations. This drawing and information contained is the property of Emro and cannot be used without their