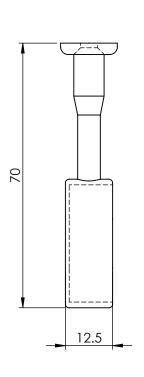

| ITEM NO. | PART NUMBER | DESCRIPTION             | QTY. |
|----------|-------------|-------------------------|------|
| 1        | 313-1       | END SUPPORT             | 1    |
| 2        | SCS-3.5-16  | SCREW-C/SUNK-3.5MMX16MM | 2    |

|  | FMRO WARE |                     |  |  |
|--|-----------|---------------------|--|--|
|  | WEIGHT    |                     |  |  |
|  | FINISH    | CHROME              |  |  |
|  | MATERIAL  | ZINC ALLOY          |  |  |
|  | CHK'D     | U WAUGE 18/06/2014  |  |  |
|  | DRAWN     | B DOOLAN 18/06/2014 |  |  |

EMRO WARE"

WWW.emro.com.au

This drawing has been made with due care and attention however Emro do not accept any responsibility for variations. This drawing and information contained is the property of Emro and cannot be used without t