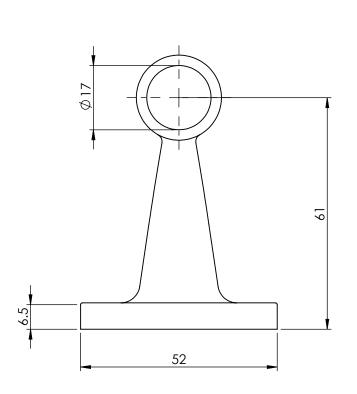

| ITEM NO. | PART NUMBER | DESCRIPTION             | QTY. |
|----------|-------------|-------------------------|------|
| 1        | 300-1       | PILLAR                  | 1    |
| 2        | SCS-3.5-20  | SCREW-C/SUNK-3.5MMX20MM | 2    |