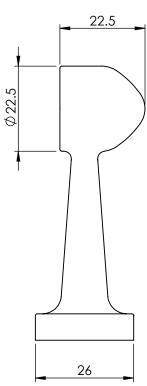

| ITEM NO. | PART NUMBER | DESCRIPTION             | QTY. |
|----------|-------------|-------------------------|------|
| 1        | 300-1       | PILLAR                  | 1    |
| 2        | SCS-3.5-20  | SCREW-C/SUNK-3.5MMX20MM | 2    |