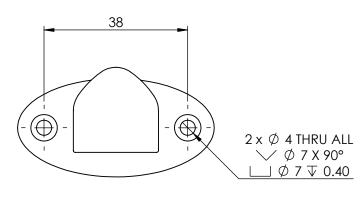

| ITEM NO. | PART NUMBER | DESCRIPTION             | QTY. |
|----------|-------------|-------------------------|------|
| 1        | 300-1       | PILLAR                  | 1    |
| 2        | SCS-3.5-20  | SCREW-C/SUNK-3.5MMX20MM | 2    |