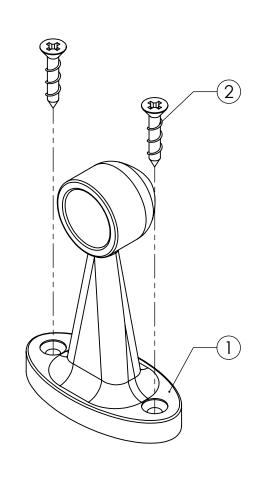

| ITEM NO. | PART NUMBER | DESCRIPTION             | QTY. |
|----------|-------------|-------------------------|------|
| 1        | 300-1       | PILLAR                  | 1    |
| 2        | SCS-3.5-20  | SCREW-C/SUNK-3.5MMX20MM | 2    |