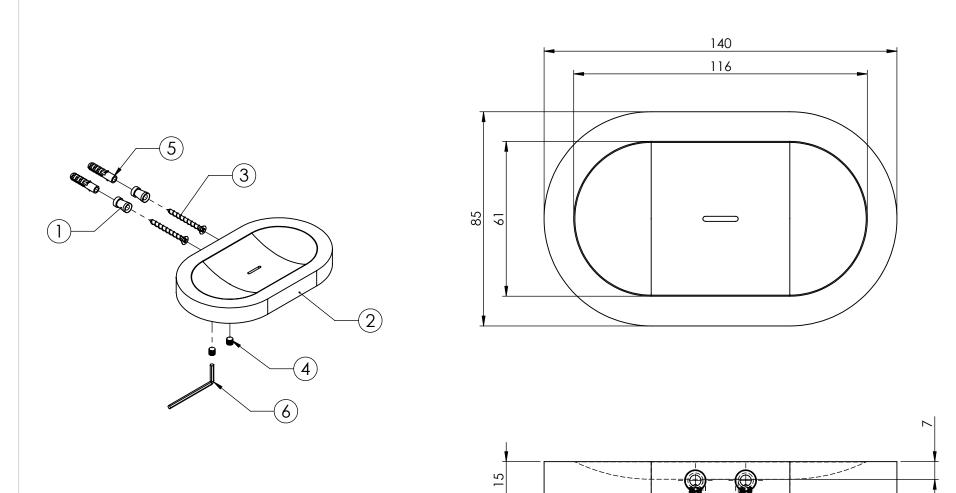

| ITEM NO. | PART NUMBER | DESCRIPTION                 | QTY. | DRAWN                                                                                                                                                                                                                                                     | B DOOLAN                              | 17/06/2015 | CATNO:                     | REV: A |
|----------|-------------|-----------------------------|------|-----------------------------------------------------------------------------------------------------------------------------------------------------------------------------------------------------------------------------------------------------------|---------------------------------------|------------|----------------------------|--------|
| 1        | RETAINER    | RETAINER                    | 2    | CHK'D                                                                                                                                                                                                                                                     | U WAUGE 17/06/2015<br>BRASS<br>CHROME |            | 1454CP                     |        |
| 2        | 1454CP-1    | DISH                        | 1    | MATERIAL<br>FINISH                                                                                                                                                                                                                                        |                                       |            | 13461                      |        |
| 3        | SCS-4-40    | SCREW-C/SUNK-4MMX40MM       | 2    | WEIGHT                                                                                                                                                                                                                                                    | WEIGHT                                |            | SOAP DISH WITH CENTRE HOLE |        |
| 4        | SS-CP-M5-6  | SET SCREW-CONE POINT-M5X6MM | 2    | EMRO WARE"                                                                                                                                                                                                                                                |                                       | 'ARF"      |                            |        |
| 5        | WP-6-30     | WALL PLUG-6MMX30MM          | 2    | WWW.emro.com.au<br>This drawing has been made with due care and attention however Envo do<br>not accept any responsibility for variations. This drawing and information<br>contained is the property of time on and carnot be used without their consent. |                                       |            | WALL MOUNTED               |        |
| 6        | AK-2.5      | ALLAN KEY-2.5MM             | 1    |                                                                                                                                                                                                                                                           |                                       |            |                            |        |