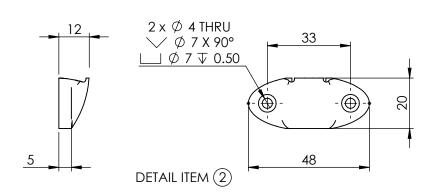

| ITEM NO. | PART NUMBER                        | DESCRIPTION | QTY. |  |
|----------|------------------------------------|-------------|------|--|
| 1        | 131-1                              | SPUR        | 1    |  |
| 2        | 131-2                              | RETAINER    | 1    |  |
| 3        | SCS-3.5-20 SCREW-C/SUNK-3.5MMX20MM |             | 4    |  |