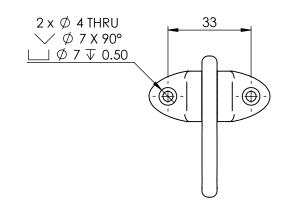

| ITEM NO. | PART NUMBER                        | DESCRIPTION | QTY. |  |
|----------|------------------------------------|-------------|------|--|
| 1        | 131-1                              | SPUR        | 1    |  |
| 2        | 131-2                              | RETAINER    | 1    |  |
| 3        | SCS-3.5-20 SCREW-C/SUNK-3.5MMX20MM |             | 4    |  |