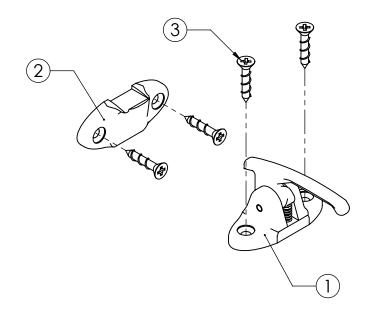

| ITEM NO. | PART NUMBER                        | DESCRIPTION | QTY. |  |
|----------|------------------------------------|-------------|------|--|
| 1        | 131-1                              | SPUR        | 1    |  |
| 2        | 131-2                              | RETAINER    | 1    |  |
| 3        | SCS-3.5-20 SCREW-C/SUNK-3.5MMX20MM |             | 4    |  |

131

SPUR WINDOW MINI

2