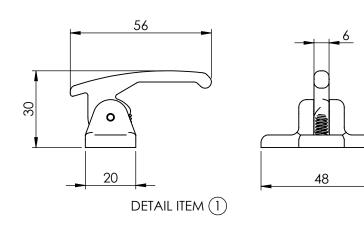

| ITEM NO. | PART NUMBER                        | DESCRIPTION | QTY. |  |
|----------|------------------------------------|-------------|------|--|
| 1        | 131-1                              | SPUR        | 1    |  |
| 2        | 131-2                              | RETAINER    | 1    |  |
| 3        | SCS-3.5-20 SCREW-C/SUNK-3.5MMX20MM |             | 4    |  |